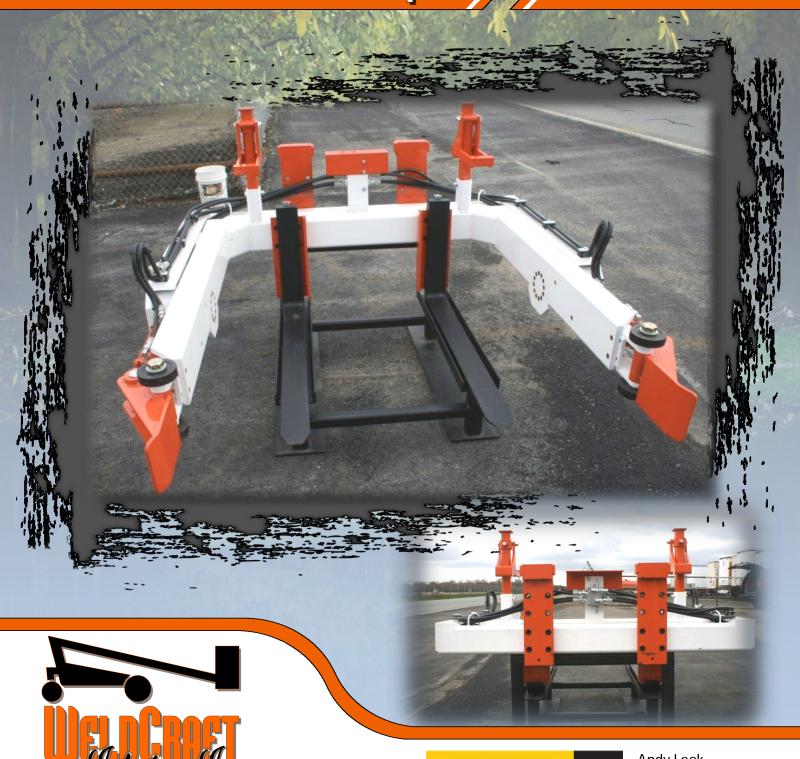

## Bin Dumper

No bin left untouched with the Weldcraft Bin Dumper

180 Degrees of Rotation

Bin Dumper Features & Specifications

We are the oldest existing manufacturer of Side by Side Harvesters in the United States. We have used a lifetime of farming and harvesting knowledge to develop the fastest and most reliable harvesters on the market.

Our machines are very versatile and can harvest many types of trees even in the toughest conditions.

The Weldcraft Bin Dumper will cut your cost by offering fast dumping and zero down time. It fits virtually any forklift and dumps all common size bins.

## **Features**

- Rugged Construction
- Smooth, fast operation
- Hydraulic rotator motor
- Weldcraft sequence locking valve
- Fits virtually any forklift
- Dumps ANY common size bins
- 180 degrees of dumping rotation

## Advantages

- Speed of dumping
- No maintenance or down time
- Empties bins on first dump