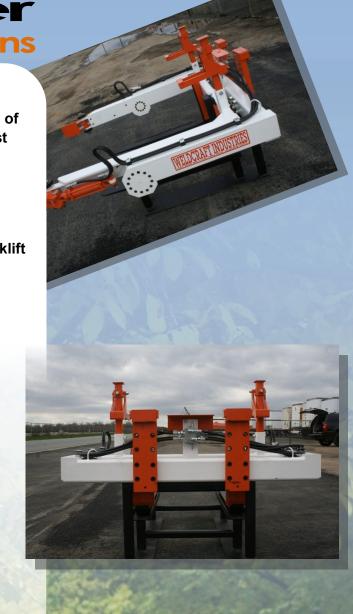

## Bin Dumper

No bin left untouched with the Weldcraft Bin Dumper

180 Degrees of Rotation

Bin Dumper Features & Specifications

We are the oldest existing manufacturer of Side by Side Harvesters in the United States. We have used a lifetime of farming and harvesting knowledge to develop the fastest and most reliable harvesters on the market.

Our machines are very versatile and can harvest many types of trees even in the toughest conditions.

The Weldcraft Bin Dumper will cut your cost by offering fast dumping and zero down time. It fits virtually any forklift and dumps all common size bins.

## **Features**

- Rugged Construction
- Smooth, fast operation
- Hydraulic rotator motor
- Weldcraft sequence locking valve
- Fits virtually any forklift
- Dumps ANY common size bins
- 180 degrees of dumping rotation

## Advantages

- Speed of dumping
- No maintenance or down time
- Empties bins on first dump