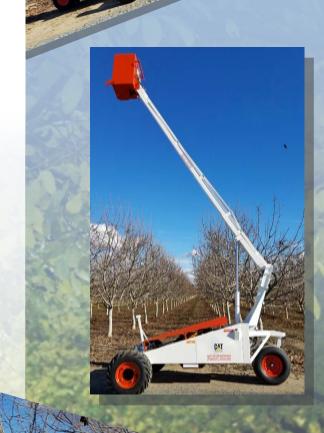

# 25' Pruning Tower

No branch is out of reach with the Weldcraft Pruning Tower

Cat C1.1 Diesel **Tier 4 Final** 

25' Pruning Tower

Features & Specifications

We are the oldest existing manufacturer of Side by Side Harvesters in the United States. We have used a lifetime of farming and harvesting knowledge to develop the fastest and most reliable harvesters on the market.

#### Vehicle

- Cat C1.1 Tier 4 Final diesel engine
- 2 speed ground drive system
- Large capacity hydraulic and fuel tanks
- Auto shut-down system
- $\Diamond$ 25' platform height
- 35' effective work height