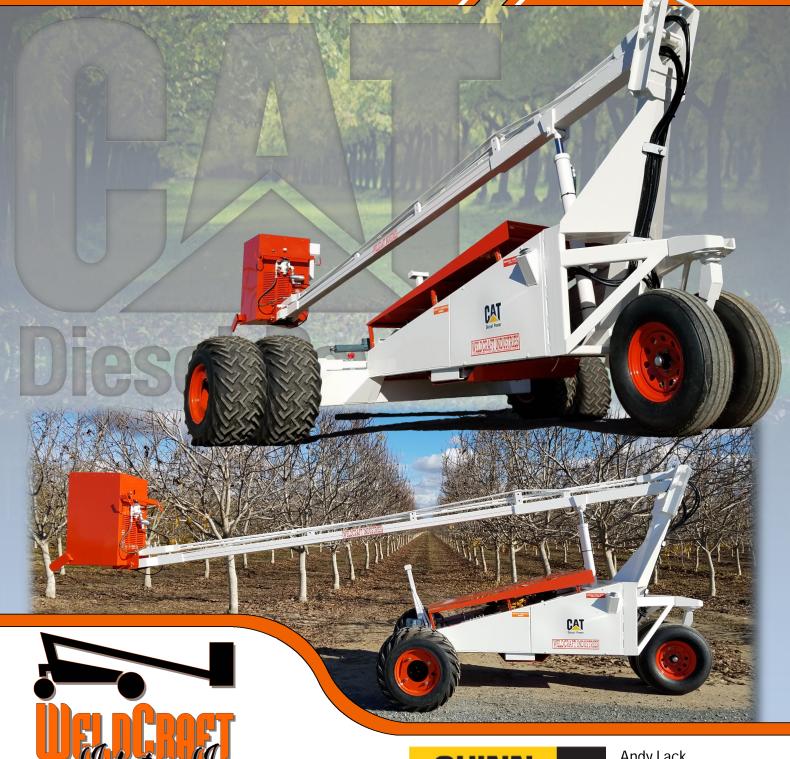

# 25' Pruning Tower

No branch is out of reach with the Weldcraft Pruning Tower

Cat C1.1 Diesel **Tier 4 Final** 

25' Pruning Tower

Features & Specifications

We are the oldest existing manufacturer of Side by Side Harvesters in the United States. We have used a lifetime of farming and harvesting knowledge to develop the fastest and most reliable harvesters on the market.

### **Features**

- Dual drive tires for better flotation and stability  $\Diamond$
- Smooth operation
- All functions can be controlled from
- $\Diamond$ Easy maintenance
- All hoses concealed and guarded under machine and in bucket
- Ariel lift harness system

- One piece bucket design
- Joystick control
- High capacity fuel and hydraulic oil
- $\Diamond$ Rugged chassis construction for high strength
- Easy tow ability

#### Vehicle

- Cat C1.1 Tier 4 Final diesel engine
- 2 speed ground drive system
- Large capacity hydraulic and fuel tanks
- Auto shut-down system
- $\Diamond$ 25' platform height
- 35' effective work height

# Hydraulic System

- Danfoss main pump
- 15-40W high grade oil
- Danfoss drive motors
- Auburn Gear planetary hubs
- **PVG Danfoss valves**
- Weldcraft multifunction valve block
- Gates hydraulic hoses and fittings

#### Chassis

 $\Diamond$ Height 99"

- Length 289"
- Width 103" shipping 111" single tire 147" double tire
- Weight 4180lbs.