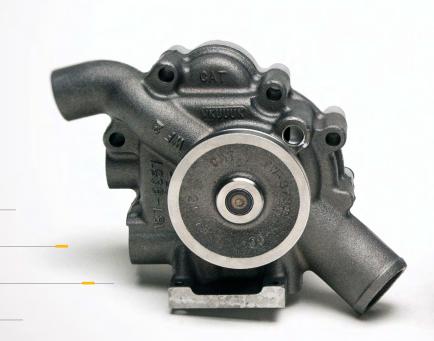

#### Lower your repair costs without sacrificing performance.

When your engine's cooling system needs service, count on Cat® Reman Water Pumps to get you back to work quickly, reliably and affordably. Designed, manufactured and tested specifically to perform inside your Cat on-highway engine, they feature all the latest engineering updates, plus 100% new bearings, seals and gaskets for maximum life and dependability.

#### GET SAME-AS-NEW PERFORMANCE

When you choose Cat Reman Water Pumps, you get a product that performs just like new. That's because we:

- » Completely disassemble, clean and inspect every component to ensure quality and durability
- » Install 100% new bearings, seals and gaskets
- » Incorporate all the latest engineering changes for top performance and long life
- Perform multiple quality checks, including an extensive end-of-the-line test